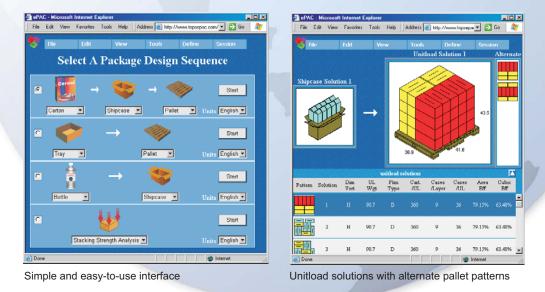

## **TOPSePAC®** On-line Internet Collaboration for Package Design and Load Planning

TOPSePAC<sup>®</sup> is the first internet-based application which provides a central location where users can create package design, select the best pallet pattern and container load solutions.

The portability and accessibility of TOPSePAC<sup>®</sup> makes it a perfect tool for:

- Corporate users scattered at different locations.
- Sales representatives who are always on the road.
- Big retailers to control landed costs and improve efficiency by collaborating with suppliers to optimize packaging, pallet patterns, container and truck loading.